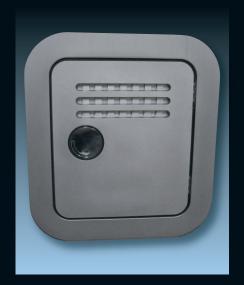

## LKR-021-005 locker door unit

- Complete frame, door, hinging & latching unit
- 20mm thick door with 6.3mm gap (reveal)
- 172° opening hinge angleNew weathertight breather vent
- New slam latch
- IP65 seal when closed
- 52mm overall depth

#### **MATERIALS:**

- · Door & frame: aluminium supplied anodised or painted
- · Hinge: aluminium anodised or stainless steel bead blast
- · Latch: stainless steel with black acetal body
- Seal: EPDM press-in rubber seal