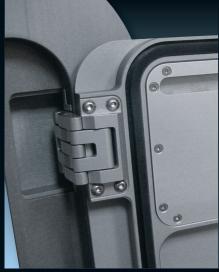

## LKR-021-005 locker door unit

- Complete frame, door, hinging & latching unit
- 20mm thick door with 6.3mm gap (reveal)
- 172° opening hinge angleNew weathertight breather vent
- New slam latch
- IP65 seal when closed
- 52mm overall depth

#### **MATERIALS:**

- · Door & frame: aluminium supplied anodised or painted
- · Hinge: aluminium anodised or stainless steel bead blast
- · Latch: stainless steel with black acetal body
- Seal: EPDM press-in rubber seal