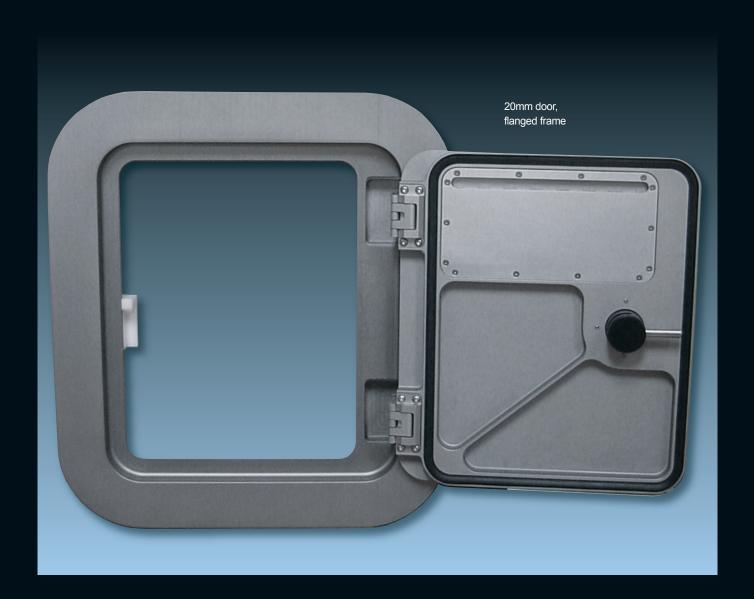

## LKR-021-005 locker door unit

- Complete frame, door, hinging & latching unit
- 20mm thick door with 6.3mm gap (reveal)
- 172° opening hinge angleNew weathertight breather vent
- New slam latch
- IP65 seal when closed
- 52mm overall depth

#### **INSTALLATION:**

• 55mm flanged frame sealant glue on to faired painted surface with rear clamp blocks

#### **MATERIALS:**

- · Door & frame: aluminium supplied anodised or painted
- · Hinge: aluminium anodised or stainless steel bead blast
- · Latch: stainless steel with black acetal body
- Seal: EPDM press-in rubber seal