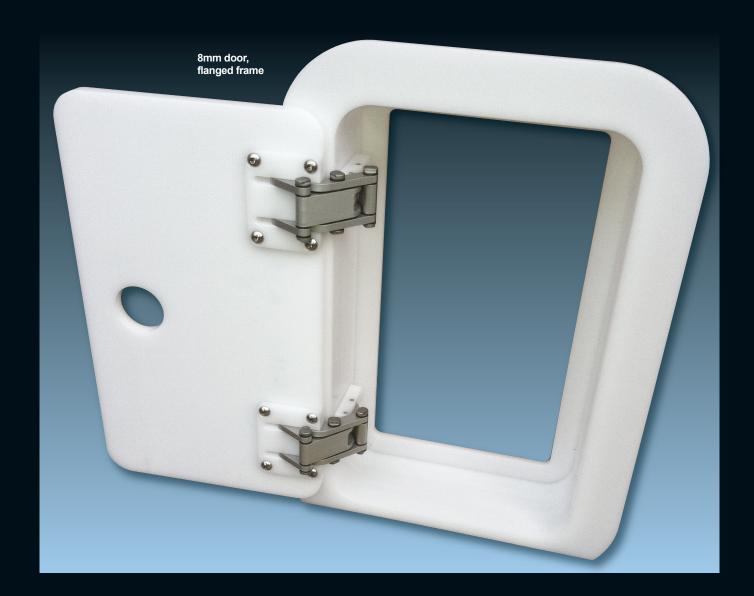

## SFP-022-309 access flap unit

- Complete frame, door and hinging assembly
- 8-12mm thick door with 3mm gap (reveal)
- 180° opening hinge angle
- Friction hinge to 'park open' where convenient
  Option of push-pull latch from flush closed
- 60mm overall depth
- Suitable for electrical panels & deck fillers
- Option of clear vision door panel

### INSTALLATION:

 30mm flanged frame sealant glue on to faired painted surface with rear clamp blocks

### MATERIALS:

- · Door and frame: white acetal, option for aluminium anodised or painted
- Hinge: aluminium anodised, white acetal blocks
- Optional push-pull latch: aluminium anodised