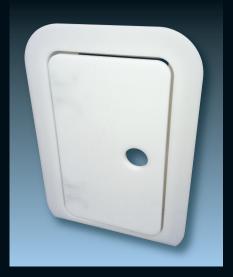

## SFP-022-309 access flap unit

- Complete frame, door and hinging assembly
- 8-12mm thick door with 3mm gap (reveal)
- 180° opening hinge angle
- Friction hinge to 'park open' where convenient
  Option of push-pull latch from flush closed
- 60mm overall depth
- Suitable for electrical panels & deck fillers
- Option of clear vision door panel

### MATERIALS:

- · Door and frame: white acetal, option for aluminium anodised or painted
- Hinge: aluminium anodised, white acetal blocks
- Optional push-pull latch: aluminium anodised