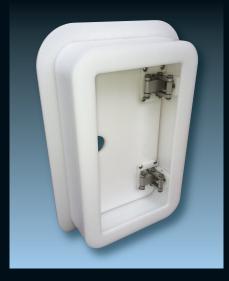

## SFP-022-309 access flap unit

- Complete frame, door and hinging assembly
- 8-12mm thick door with 3mm gap (reveal)
- 180° opening hinge angle
- Friction hinge to 'park open' where convenient
  Option of push-pull latch from flush closed
- 60mm overall depth
- Suitable for electrical panels & deck fillers
- Option of clear vision door panel

### INSTALLATION:

 30mm flanged frame sealant glue on to faired painted surface with rear clamp blocks

### MATERIALS:

- · Door and frame: white acetal, option for aluminium anodised or painted
- Hinge: aluminium anodised, white acetal blocks
- Optional push-pull latch: aluminium anodised